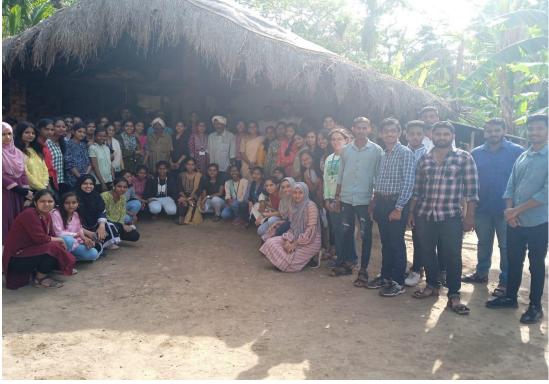

## **DEPARTMENT OF SOCIOLOGY**

Ref No.:

**Field Visit Report** 

➤ Nature of Activity : Field Visit

Place : Gowli Tribal Community, Dandeli. District: Uttar Kannada

➤ Objective : 1. To create the Awareness among the students about

Marginalised Community.

2. To understand Socio-Economic challenges and Their

Date:

simple life style in the forest.

➤ Date : 19-06-2023

➤ Beneficiaries : 65