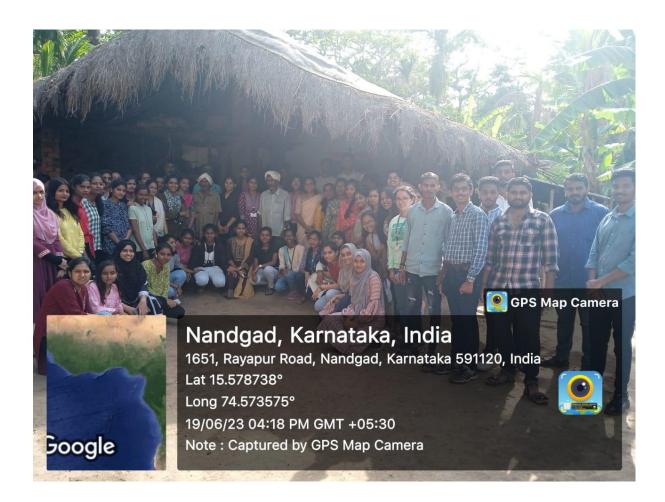

## **DEPARTMENT OF SOCIOLOGY**

Ref No.:

**Field Visit Report** 

➤ Nature of Activity : Field Visit

Place : Gowli Tribal Community, Dandeli. District: Uttar Kannada

➤ Objective : 1. To create the Awareness among the students about

Marginalised Community.

2. To understand Socio-Economic challenges and Their

Date:

simple life style in the forest.

➤ Date : 19-06-2023

➤ Beneficiaries : 65