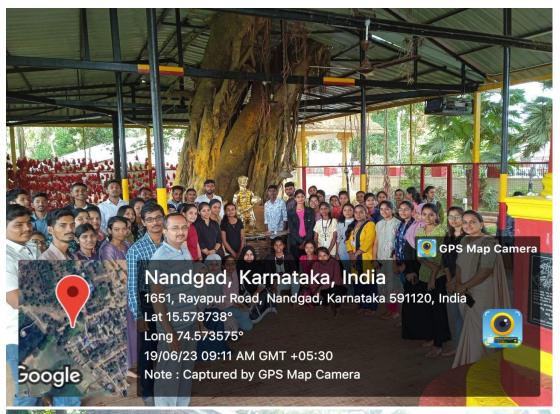

## **DEPARTMENT OF SOCIOLOGY**

Ref No.:

**Field Visit Report** 

➤ Nature of Activity : Field Visit

Place : Gowli Tribal Community, Dandeli. District: Uttar Kannada

➤ Objective : 1. To create the Awareness among the students about

Marginalised Community.

2. To understand Socio-Economic challenges and Their

Date:

simple life style in the forest.

➤ Date : 19-06-2023

➤ Beneficiaries : 65